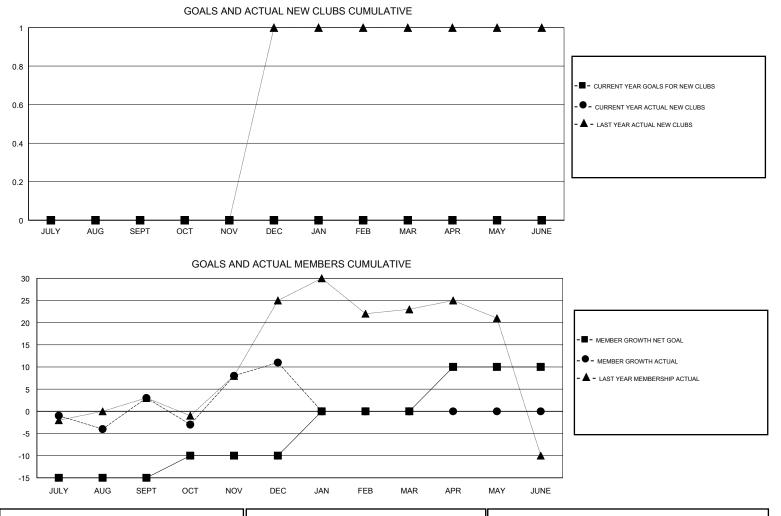

### GMT CA

|                       | Club          | s         |               | Members               |                           |                         |                                                    |
|-----------------------|---------------|-----------|---------------|-----------------------|---------------------------|-------------------------|----------------------------------------------------|
| RESULTS FOR 2017-2018 |               |           |               | RESULTS FOR 2017-2018 |                           |                         |                                                    |
| QUARTER               | NEW CLUB GOAL | NEW CLUBS | DROPPED CLUBS | QUARTER               | MEMBER GROWTH NET<br>GOAL | MEMBER GROWTH<br>ACTUAL | DROPPED<br>MEMBERS ACTUAL<br>(including transfers) |
| JULY/AUG/SEPT         | 0             | 0         | 0             | JULY/AUG/SEPT         | -15                       | 16                      | 12                                                 |
| OCT/NOV/DEC           | 0             | 0         | 0             | OCT/NOV/DEC           | 5                         | 32                      | 24                                                 |
| JAN/FEB/MAR           | 0             | 0         | 0             | JAN/FEB/MAR           | 10                        | 0                       | 0                                                  |
| APR/MAY/JUNE          | 0             | 0         | 0             | APR/MAY/JUNE          | 10                        | 0                       | 0                                                  |

| DROPPED CLUBS: 0 |    | 28 CLUBS OF 81 ADDED 1 OR MORE<br>NEW MEMBERS | GENDER DISTRIBUTION   MALE 1,764 (84.89%)   FEMALE 314 (15.11%) |  |
|------------------|----|-----------------------------------------------|-----------------------------------------------------------------|--|
| DROPPED MEMBERS  |    |                                               | Women Percentage Fiscal Year Goal: 16%                          |  |
| DECEASED         | 6  | CLICK HERE FOR CUMULATIVE                     | TOTAL FAMILY UNIT MEMBERS                                       |  |
| CLUB CANCELLED   | 0  | MEMBERSHIP DATA                               | FAMILY MEMBERS PAYING HALF                                      |  |
| OTHER            | 30 |                                               |                                                                 |  |
| TOTAL            | 36 |                                               |                                                                 |  |